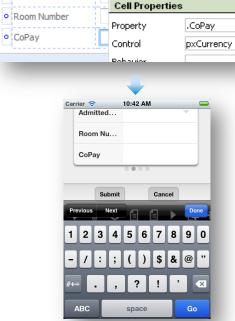

#### Auto-Generated Mobile UI

- Touch Ready Layouts and Controls
  - Text Input, Text Area, Checkbox, Currency

Two wheeler

Vehicle Plate No.

FIELD

LABEL

Admitted Date

#### Auto-Generated Mobile UI

- Touch Ready Layouts and Controls
  - DateTime, PromptSelect, Dynamic Select, AutoComplete