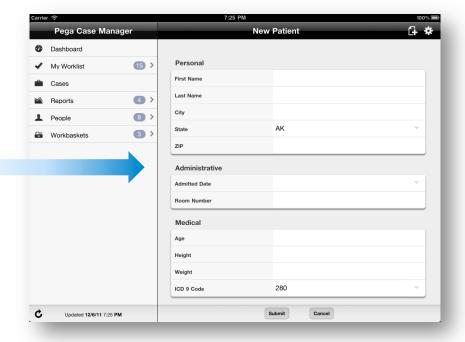

#### Auto-Generated Mobile UI

- Touch Ready Layouts and Controls
  - Text Input, Text Area, Checkbox, Currency

Two wheeler

Vehicle Plate No.

FIELD

LABEL

Admitted Date

#### Auto-Generated Mobile UI

- Touch Ready Layouts and Controls
  - DateTime, PromptSelect, Dynamic Select, AutoComplete