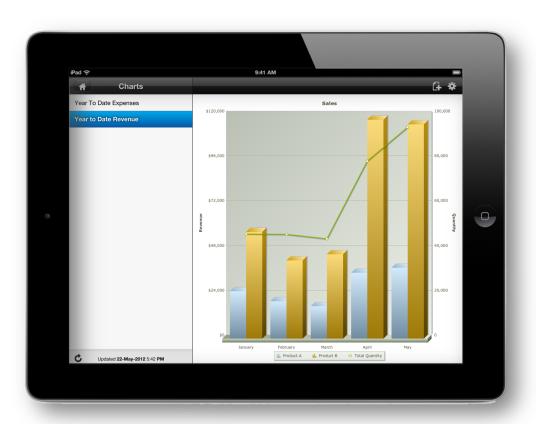

#### Pega Mobile: Another Channel

- Multi-channel User Experience
- Traditional Desktop Browser

Mobile Browser

Mobile App

#### Why Pega Mobile

- Build once, deploy everywhere
- Device and OS agnostic
- Rich and adaptable interface