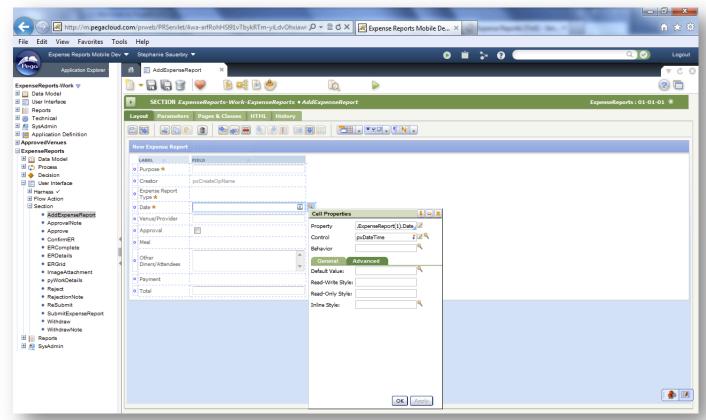

#### Auto-Generated Mobile UI

- Touch Ready Layouts and Controls
  - DateTime, PromptSelect, Dynamic Select, AutoComplete