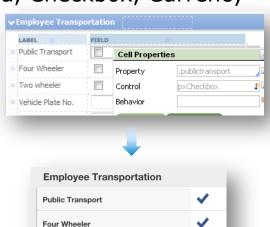

#### Auto-Generated Mobile UI

- Touch Ready Layouts and Controls
  - Text Input, Text Area, Checkbox, Currency

Two wheeler

Vehicle Plate No.

FIELD

LABEL

Admitted Date