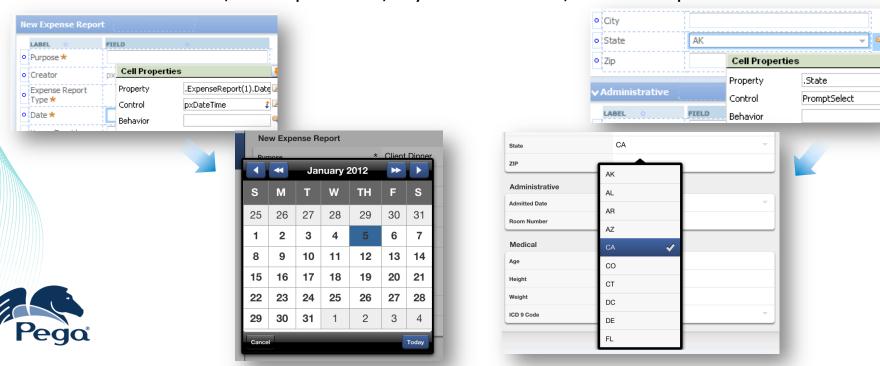

#### Auto-Generated Mobile UI

- Touch Ready Layouts and Controls
  - DateTime, PromptSelect, Dynamic Select, AutoComplete