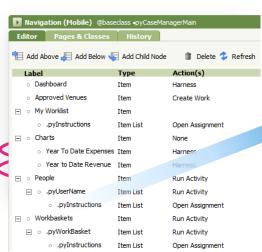

#### Model-Driven

- Dynamic Mobile Interfaces
  - —Harness and Section Auto-Generation

#### Model-Driven

- Portal Layout and Navigation
  - Leverage existing data model
  - —Customizable with pre-defined UI structure