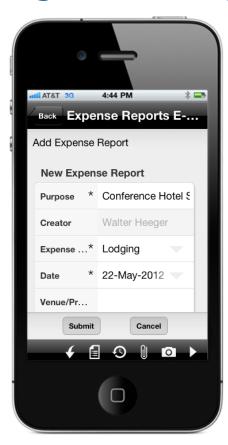

#### Auto-Generated Mobile UI

- Touch Ready Layouts and Controls
  - Text Input, Text Area, Checkbox, Currency

Two wheeler

Vehicle Plate No.

FIELD

LABEL

Admitted Date