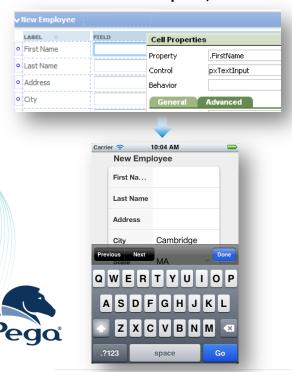

#### Model-Driven

- Dynamic Mobile Interfaces
  - —Harness and Section Auto-Generation

#### Model-Driven

- Portal Layout and Navigation
  - Leverage existing data model
  - —Customizable with pre-defined UI structure