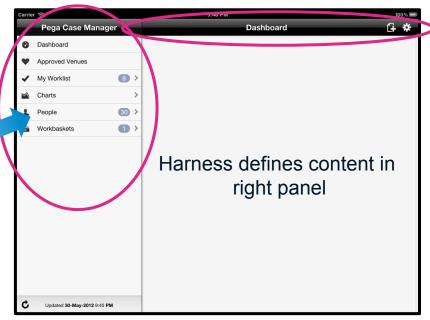

#### Pega Mobile: Another Channel

- Multi-channel User Experience
- Traditional Desktop Browser

Mobile Browser

Mobile App