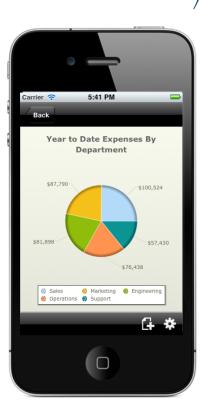

#### Pega Mobile: Another Channel

- Multi-channel User Experience
- Traditional Desktop Browser

Mobile Browser

Mobile App

#### Why Pega Mobile

- Build once, deploy everywhere
- Device and OS agnostic
- Rich and adaptable interface