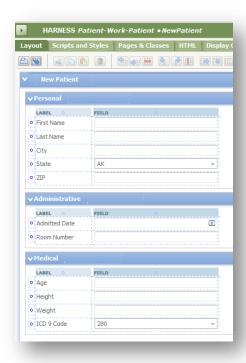

#### Auto-Generated Mobile UI

- Touch Ready Layouts and Controls
  - Text Input, Text Area, Checkbox, Currency

Two wheeler

Vehicle Plate No.

FIELD

LABEL

Admitted Date

#### Auto-Generated Mobile UI

- Touch Ready Layouts and Controls
  - DateTime, PromptSelect, Dynamic Select, AutoComplete