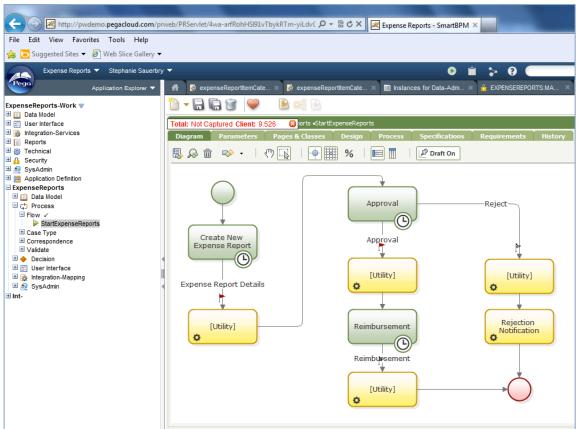

#### Build Once, Deploy Everywhere: Pega Process Designer

#### Build Once, Deploy Everywhere: Pega UI Designer